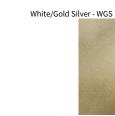

## LUA SINGLE SURFACE

PROJECT TYPE NOTES QUANTITY DATE

White - WHI

White/Aluminium - WAM

Copper/Gold Silver - CGS

Digital: Not all screens are calibrated the same, and therefore, colors will appear differently between screens.